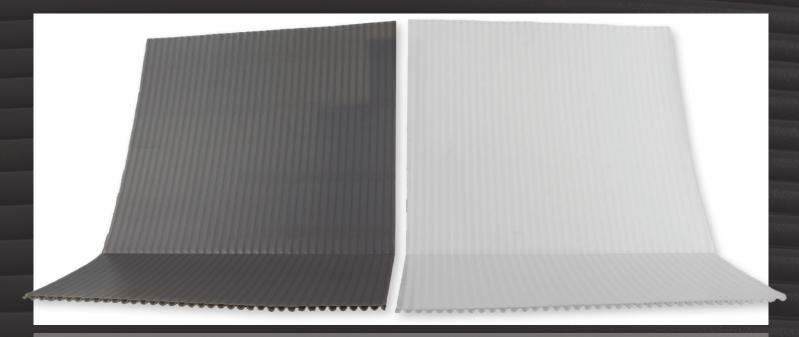

## CHANNEL-COVE WATER DIVERTER & MOISTURE BARRIER

Channel-Cove is a seamless water diverter that keeps water in the drain and off the basement floor. Once the interior drainage pipe is set, Channel-Cove is laid on top of the footer, covering the gravel bed.

The Channel-Cove then creates a pathway between the weep holes drilled into the wall and the newly re-poured concrete floor. Fluted channels collect any water from the wall and weep holes and direct it under the floor into the drainage system.

The smooth white facing is attractive and can be trimmed with Channel-Cove cap molding for a clean, professional finish.

- Tough high molecular weight material
- 250 ft. of seamless product per roll
- Pre-scored for 10" x 5" angle
- Easy installation
- Collects and directs
- Works as a diverter and a non-permeable moisture barrier in one product