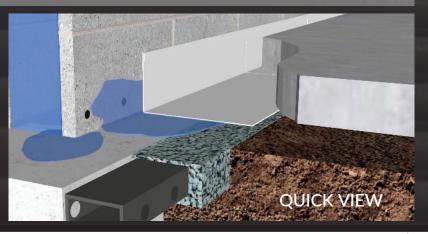

## CHANNEL-COVE WATER DIVERTER & MOISTURE BARRIER

Channel-Cove is a seamless water diverter that keeps water in the drain and off the basement floor. Once the interior drainage pipe is set, Channel-Cove is laid on top of the footer, covering the gravel bed.

The Channel-Cove then creates a pathway between the weep holes drilled into the wall and the newly re-poured concrete floor. Fluted channels collect any water from the wall and weep holes and direct it under the floor into the drainage system.