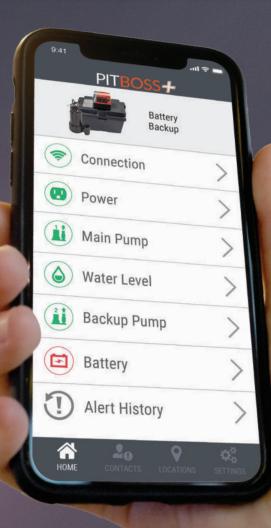

# 24/7 MONITORING IN THE PALM OF YOUR HAND

The PitBoss+WiFi Connected Backup Pump is the only smart pump that monitors the health of your primary pump, backup pump, and battery—24/7.

If a problem is detected with any of the components of your pumping system, PitBoss+ will send an alert to your smartphone, giving you time to take action before your basement floods.

The PitBoss+ App also gives you visibility to the health of your system remotely, from anywhere and at any time.

Download on the App Store

GETITON Google Play

 Patented technology monitors the health of your primary pump, backup pump and battery 24/7

Sends alerts via the PitBoss+ App if a problem is detected

PitBoss+ App lets you see the number of pump cycles per day, gallons pumped, battery health and more, plus set up and manage multiple contacts to receive alerts.