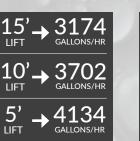

## PUMPS MORE WATER

The PitBoss+controller boosts pumping capacity by an additional 180 GPH at a 10' lift.