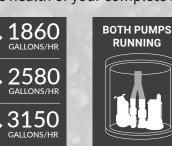

## PUMPS MORE WATER

The PitBoss+controller boosts pumping capacity by an additional 180 GPH at a 10' lift.