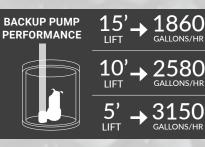

## PUMPS MORE WATER

The PitBoss+controller boosts pumping capacity by an additional 180 GPH at a 10' lift.