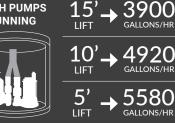

## PUMPS MORE WATER

The PitBoss+controller boosts pumping capacity by an additional 180 GPH at a 10' lift.