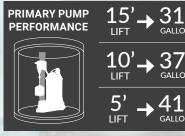

## PUMPS MORE WATER

The PitBoss+controller boosts pumping capacity by an additional 180 GPH at a 10' lift.