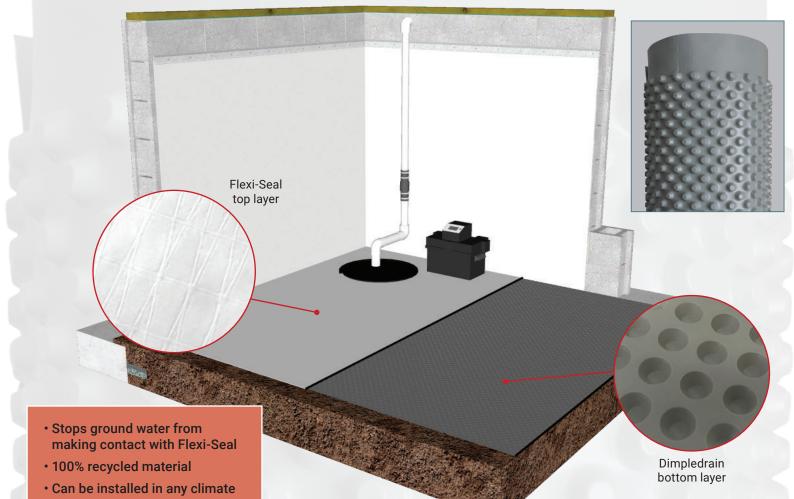

## DIMPLEDRAIN

## WATERPROOFING DRAINAGE MAT

Sized for easy installation

**Dimpledrain** is a waterproofing membrane that can be used as a sub-layer beneath Flexi-Seal in crawl space encapsulations.

The dimples formed into the sheet help create a more rigid surface on the floor of the crawl space.

The membrane acts as an additional layer that prevents groundwater from making direct contact with the Flexi-Seal moisture barrier.

Guaranteed performance – because the HDPE material is highly chemically resistant, it will provide protection in any climate and resist water and water vapor penetration.